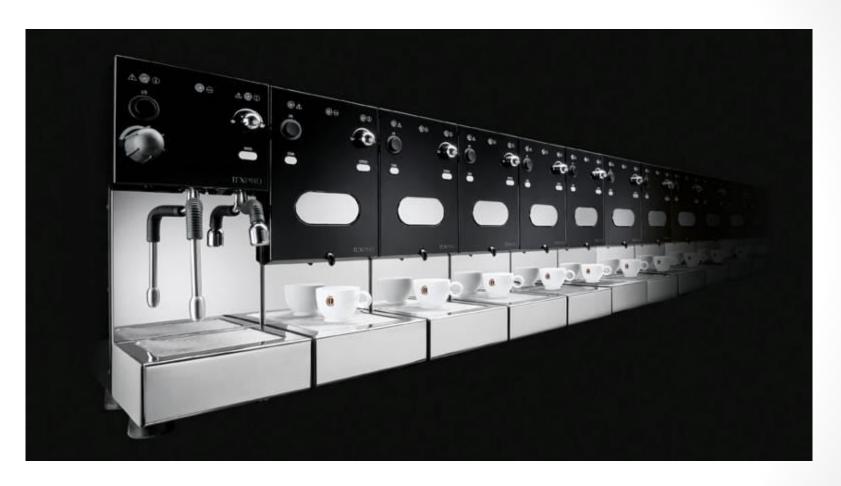

## THE CAFFE' DEL CARAVAGGIO COFFEE MACHINE

A modular machine to match every customer need

## 2. Allows to offer different quality coffees at different prices increasing the revenues

- 3. A healthy product since our coffee is not in contact with plastic or aluminium. Furthermore, 100% Arabica coffees is healthier (less caffeine compared to Robusta and better taste varieties).
- 4. Energy Savings. Our machines do not need to remain switched 34h 365 days a year because in one minute they are ready to perform.
- 4. A modular system to avoid any downtime possibility and machines can be easily moved from our area to another (don't need the water attachment since we have water tanks)
- 5. Simple to use, easy and fast to clean, easy to maintain.