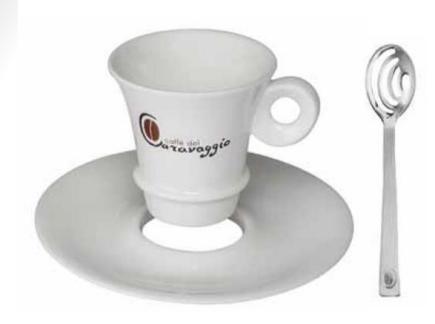

ote floreali e di agrumi.

#### **GUATEMALA ANTIGUA PASTORES**

Monorigine di pura Arabica Guatemalteca



Il prezioso caffè di pura Arabica proveniente dalla regione vulcanica di Antigua, nel centro del Guatemala, è una fra le monorigini più rinomate e stimate dagli amanti del caffè di tutto il mondo.

La sua aromaticità densa e persistente, la sua dolcezza e fine acidità si combinano fra loro in un perfetto equilibrio che permane in retrogusto con note di frutta secca.

#### DEC. GINSENG, NOCCIOLA, MOU

Quattro esclusive varietà per un caffè unico nel gusto e nell'aroma.



L' energia del ginseng, la dolcezza del mou, la persistenza della nocciola, la corposità del decaffeinato per offrirvi il miglior assortimento di caffè 100% arabica.





## **INNOVATIVE AND STYLISH ITALIAN DESIGN**









## A CERTIFIED PROJECT











## CAFFE' DEL CARAVAGGIO

THE REAL ITALIAN ESPRESSO

100% PURE ARABICA

WITH A SUGAR PROOF CREAM