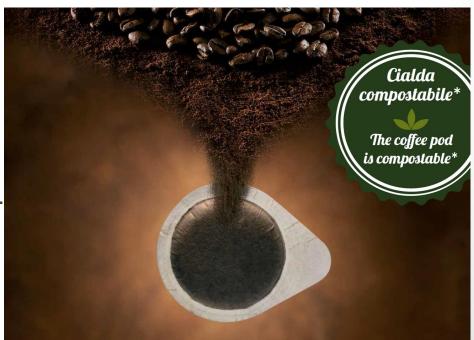

#### THE CAFFE' DEL CARAVAGGIO CHOICE

Wrap precious blends and single origins – all 100% Arabica – in ecologic and compostable coffee pods sealed in nitrogen gas to preserve over time freshness, taste and aroma.

They are ecologic and compostable.

They are healthy products.